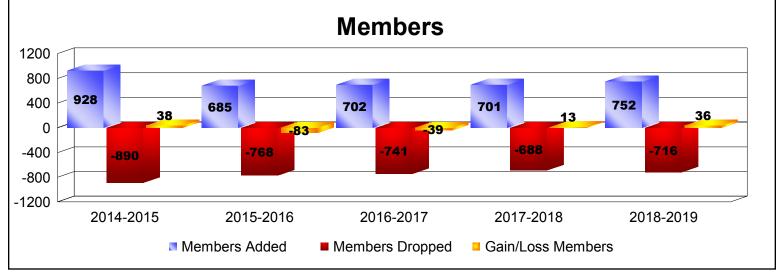

District 355 C
As of June 2019 Cumulative

| Year      | New<br>Clubs | Dropped<br>Clubs | Gain/<br>Loss<br>Clubs | New<br>Members | Charter<br>Members | Reinstate<br>Members | Transfer<br>Members | Total<br>Member<br>Added | Total<br>Members<br>Dropped | Gain/<br>Loss<br>Members |
|-----------|--------------|------------------|------------------------|----------------|--------------------|----------------------|---------------------|--------------------------|-----------------------------|--------------------------|
| 2014-2015 | 2            | 0                | 2                      | 828            | 79                 | 16                   | 5                   | 928                      | -890                        | 38                       |
| 2015-2016 | 0            | -3               | -3                     | 648            | 5                  | 23                   | 9                   | 685                      | -768                        | -83                      |
| 2016-2017 | 1            | 0                | 1                      | 645            | 24                 | 25                   | 8                   | 702                      | -741                        | -39                      |
| 2017-2018 | 4            | -1               | 3                      | 557            | 128                | 14                   | 2                   | 701                      | -688                        | 13                       |
| 2018-2019 | 2            | 0                | 2                      | 660            | 79                 | 10                   | 3                   | 752                      | -716                        | 36                       |
| Average   | 2            | -1               | 1                      | 668            | 63                 | 18                   | 5                   | 754                      | -761                        | -7                       |