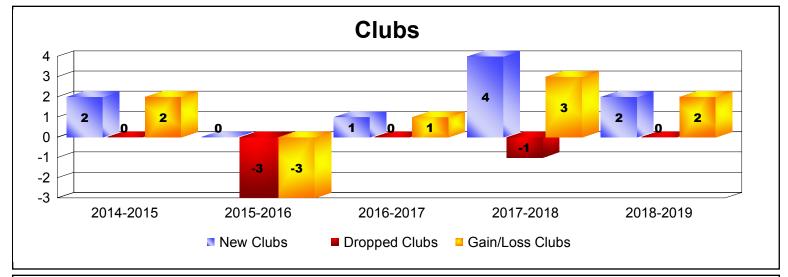

District 355 C
As of June 2019 Cumulative

| Year      | New<br>Clubs | Dropped<br>Clubs | Gain/<br>Loss<br>Clubs | New<br>Members | Charter<br>Members | Reinstate<br>Members | Transfer<br>Members | Total<br>Member<br>Added | Total<br>Members<br>Dropped | Gain/<br>Loss<br>Members |
|-----------|--------------|------------------|------------------------|----------------|--------------------|----------------------|---------------------|--------------------------|-----------------------------|--------------------------|
| 2014-2015 | 2            | 0                | 2                      | 828            | 79                 | 16                   | 5                   | 928                      | -890                        | 38                       |
| 2015-2016 | 0            | -3               | -3                     | 648            | 5                  | 23                   | 9                   | 685                      | -768                        | -83                      |
| 2016-2017 | 1            | 0                | 1                      | 645            | 24                 | 25                   | 8                   | 702                      | -741                        | -39                      |
| 2017-2018 | 4            | -1               | 3                      | 557            | 128                | 14                   | 2                   | 701                      | -688                        | 13                       |
| 2018-2019 | 2            | 0                | 2                      | 660            | 79                 | 10                   | 3                   | 752                      | -716                        | 36                       |
| Average   | 2            | -1               | 1                      | 668            | 63                 | 18                   | 5                   | 754                      | -761                        | -7                       |